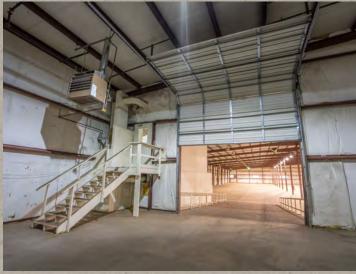

### Location

Balmorhea Warehouse is located at Exit 209 fronting on south side of I-10 east of Balmorhea at Highway 17 intersection which is the gateway to Ft Davis and the Texas Mountain Region to the south. This location is just south of the booming Permian and Delaware Basin and the tremendous Oil and Gas Industry that anchors this region. The facility built in 1996 as a Roadmaster bicycle assembly warehouse was expanded in 2000. One of the largest warehouses in the region it has 13 semi-truck bays, office and is divided into two large open floorplans.

## Description

- 16.972 Ac Security Fenced Property
- 127,654 sq/ft warehouse divided into two large floorplans
- Concrete floors, steel framed, insulated, commercial electric service and lights
- Two offices
- Restrooms with Septic Systems
- Large water well and pumping system, storage, and internal fire abatement system
- 13 Bays with hydraulic floors
- Lights, Heater, and Fan System
- Asphalt and Concrete truck parking and loading aprons
- Room for expansion