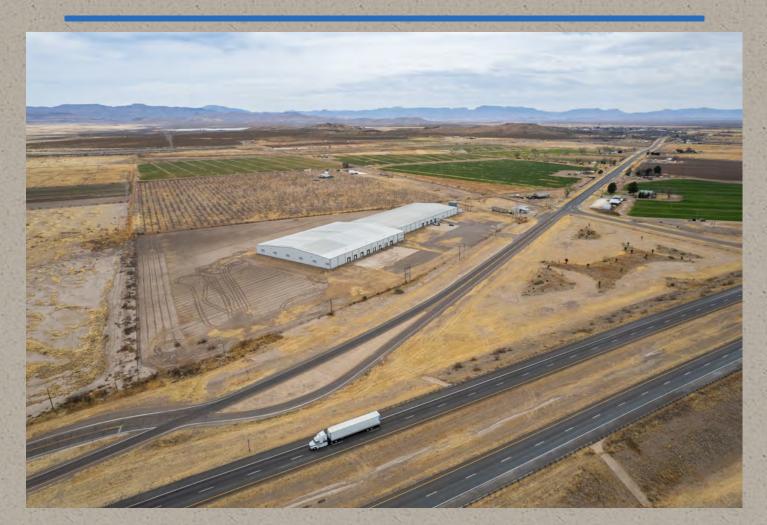

### Location

Balmorhea Warehouse is located at Exit 209 fronting on south side of I-10 east of Balmorhea at Highway 17 intersection which is the gateway to Ft Davis and the Texas Mountain Region to the south. This location is just south of the booming Permian and Delaware Basin and the tremendous Oil and Gas Industry that anchors this region. The facility built in 1996 as a Roadmaster bicycle assembly warehouse was expanded in 2000. One of the largest warehouses in the region it has 13 semi-truck bays, office and is divided into two large open floorplans.

## Description

- 16.972 Ac Security Fenced Property
- 127,654 sq/ft warehouse divided into two large floorplans
- Concrete floors, steel framed, insulated, commercial electric service and lights
- Two offices
- Restrooms with Septic Systems
- Large water well and pumping system, storage, and internal fire abatement system
- 13 Bays with hydraulic floors
- Lights, Heater, and Fan System
- Asphalt and Concrete truck parking and loading aprons
- Room for expansion