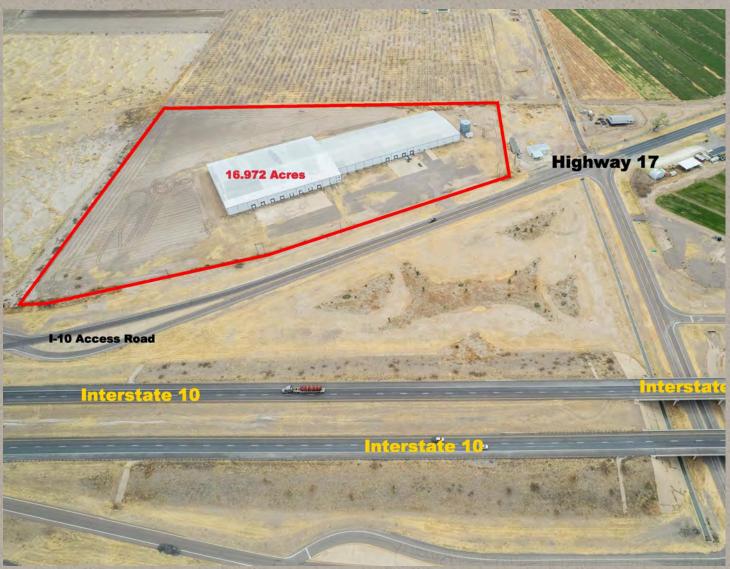

### Location

Balmorhea Warehouse is located at Exit 209 fronting on south side of I-10 east of Balmorhea at Highway 17 intersection which is the gateway to Ft Davis and the Texas Mountain Region to the south. This location is just south of the booming Permian and Delaware Basin and the tremendous Oil and Gas Industry that anchors this region. The facility built in 1996 as a Roadmaster bicycle assembly warehouse was expanded in 2000. One of the largest warehouses in the region it has 13 semi-truck bays, office and is divided into two large open floorplans.

## Description

- 16.972 Ac Security Fenced Property
- 127,654 sq/ft warehouse divided into two large floorplans
- Concrete floors, steel framed, insulated, commercial electric service and lights
- Two offices
- Restrooms with Septic Systems
- Large water well and pumping system, storage, and internal fire abatement system
- 13 Bays with hydraulic floors
- Lights, Heater, and Fan System
- Asphalt and Concrete truck parking and loading aprons
- Room for expansion