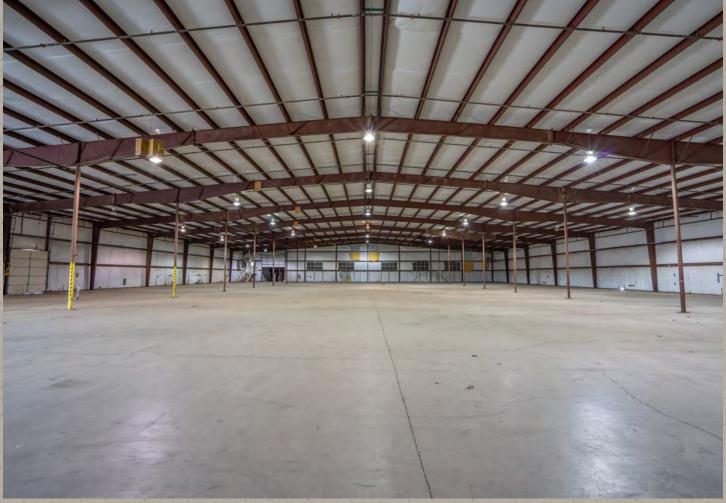

### Location

Balmorhea Warehouse is located at Exit 209 fronting on south side of I-10 east of Balmorhea at Highway 17 intersection which is the gateway to Ft Davis and the Texas Mountain Region to the south. This location is just south of the booming Permian and Delaware Basin and the tremendous Oil and Gas Industry that anchors this region. The facility built in 1996 as a Roadmaster bicycle assembly warehouse was expanded in 2000. One of the largest warehouses in the region it has 13 semi-truck bays, office and is divided into two large open floorplans.

## Description

- 16.972 Ac Security Fenced Property
- 127,654 sq/ft warehouse divided into two large floorplans
- Concrete floors, steel framed, insulated, commercial electric service and lights
- Two offices
- Restrooms with Septic Systems
- Large water well and pumping system, storage, and internal fire abatement system
- 13 Bays with hydraulic floors
- Lights, Heater, and Fan System
- Asphalt and Concrete truck parking and loading aprons
- Room for expansion