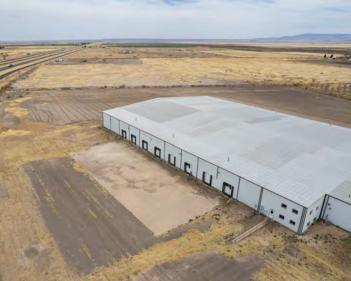

### Location

Balmorhea Warehouse is located at Exit 209 fronting on south side of I-10 east of Balmorhea at Highway 17 intersection which is the gateway to Ft Davis and the Texas Mountain Region to the south. This location is just south of the booming Permian and Delaware Basin and the tremendous Oil and Gas Industry that anchors this region. The facility built in 1996 as a Roadmaster bicycle assembly warehouse was expanded in 2000. One of the largest warehouses in the region it has 13 semi-truck bays, office and is divided into two large open floorplans.

## Description

- 16.972 Ac Security Fenced Property
- 127,654 sq/ft warehouse divided into two large floorplans
- Concrete floors, steel framed, insulated, commercial electric service and lights
- Two offices
- Restrooms with Septic Systems
- Large water well and pumping system, storage, and internal fire abatement system
- 13 Bays with hydraulic floors
- Lights, Heater, and Fan System
- Asphalt and Concrete truck parking and loading aprons
- Room for expansion