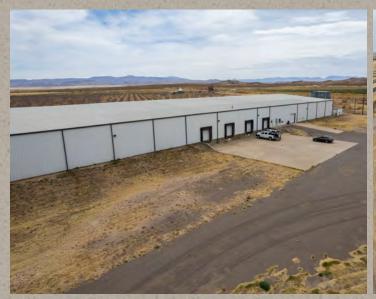

### Location

Balmorhea Warehouse is located at Exit 209 fronting on south side of I-10 east of Balmorhea at Highway 17 intersection which is the gateway to Ft Davis and the Texas Mountain Region to the south. This location is just south of the booming Permian and Delaware Basin and the tremendous Oil and Gas Industry that anchors this region. The facility built in 1996 as a Roadmaster bicycle assembly warehouse was expanded in 2000. One of the largest warehouses in the region it has 13 semi-truck bays, office and is divided into two large open floorplans.

## Description

- 16.972 Ac Security Fenced Property
- 127,654 sq/ft warehouse divided into two large floorplans
- Concrete floors, steel framed, insulated, commercial electric service and lights
- Two offices
- Restrooms with Septic Systems
- Large water well and pumping system, storage, and internal fire abatement system
- 13 Bays with hydraulic floors
- Lights, Heater, and Fan System
- Asphalt and Concrete truck parking and loading aprons
- Room for expansion