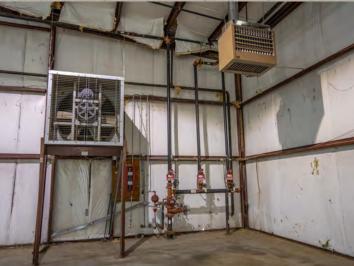

## Description

- 16.972 Ac Security Fenced Property
- 127,654 sq/ft warehouse divided into two large floorplans
- Concrete floors, steel framed, insulated, commercial electric service and lights
- Two offices
- Restrooms with Septic Systems
- Large water well and pumping system, storage, and internal fire abatement system
- 13 Bays with hydraulic floors
- Lights, Heater, and Fan System
- Asphalt and Concrete truck parking and loading aprons
- Room for expansion