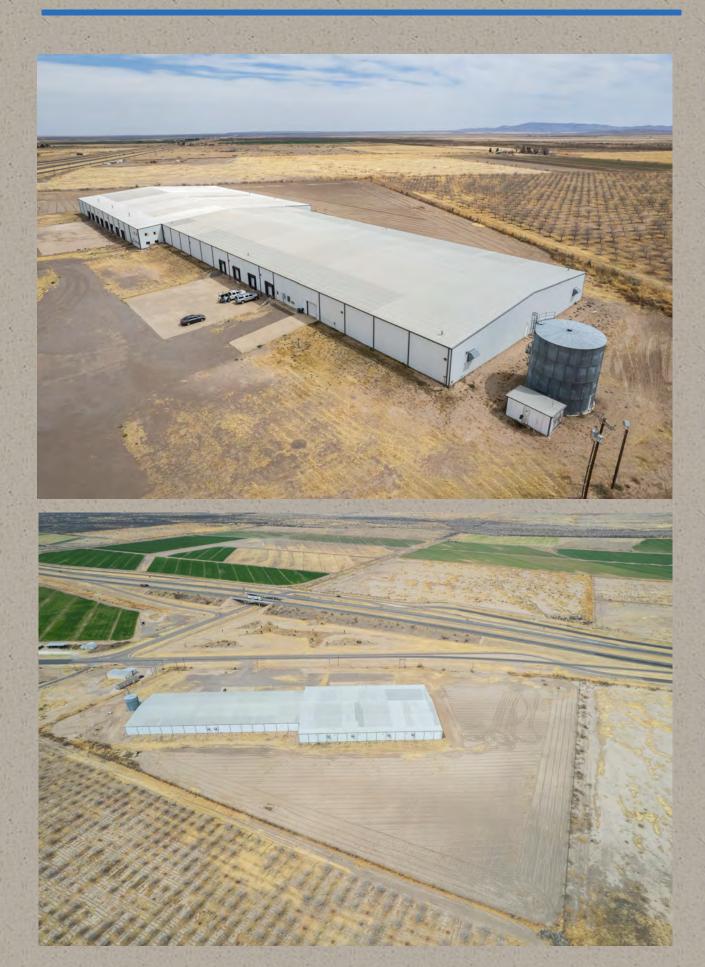

### Location

Balmorhea Warehouse is located at Exit 209 fronting on south side of I-10 east of Balmorhea at Highway 17 intersection which is the gateway to Ft Davis and the Texas Mountain Region to the south. This location is just south of the booming Permian and Delaware Basin and the tremendous Oil and Gas Industry that anchors this region. The facility built in 1996 as a Roadmaster bicycle assembly warehouse was expanded in 2000. One of the largest warehouses in the region it has 13 semi-truck bays, office and is divided into two large open floorplans.

## Description

- 16.972 Ac Security Fenced Property
- 127,654 sq/ft warehouse divided into two large floorplans
- Concrete floors, steel framed, insulated, commercial electric service and lights
- Two offices
- Restrooms with Septic Systems
- Large water well and pumping system, storage, and internal fire abatement system
- 13 Bays with hydraulic floors
- Lights, Heater, and Fan System
- Asphalt and Concrete truck parking and loading aprons
- Room for expansion