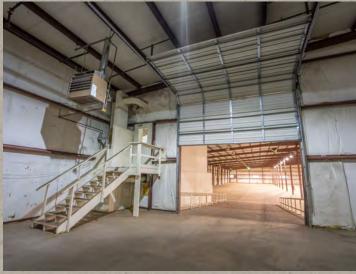

## Description

- 16.972 Ac Security Fenced Property
- 127,654 sq/ft warehouse divided into two large floorplans
- Concrete floors, steel framed, insulated, commercial electric service and lights
- Two offices
- Restrooms with Septic Systems
- Large water well and pumping system, storage, and internal fire abatement system
- 13 Bays with hydraulic floors
- Lights, Heater, and Fan System
- Asphalt and Concrete truck parking and loading aprons
- Room for expansion