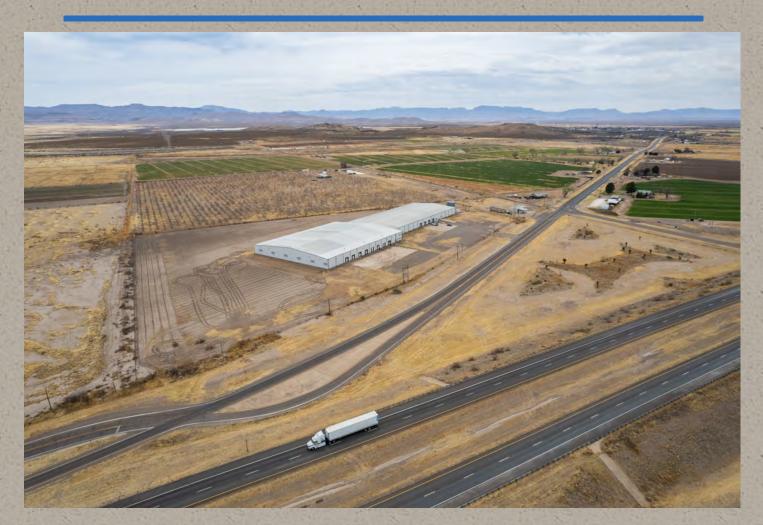

### Location

Balmorhea Warehouse is located at Exit 209 fronting on south side of I-10 east of Balmorhea at Highway 17 intersection which is the gateway to Ft Davis and the Texas Mountain Region to the south. This location is just south of the booming Permian and Delaware Basin and the tremendous Oil and Gas Industry that anchors this region. The facility built in 1996 as a Roadmaster bicycle assembly warehouse was expanded in 2000. One of the largest warehouses in the region it has 13 semi-truck bays, office and is divided into two large open floorplans.

## Description

- 16.972 Ac Security Fenced Property
- 127,654 sq/ft warehouse divided into two large floorplans
- Concrete floors, steel framed, insulated, commercial electric service and lights
- Two offices
- Restrooms with Septic Systems
- Large water well and pumping system, storage, and internal fire abatement system
- 13 Bays with hydraulic floors
- Lights, Heater, and Fan System
- Asphalt and Concrete truck parking and loading aprons
- Room for expansion