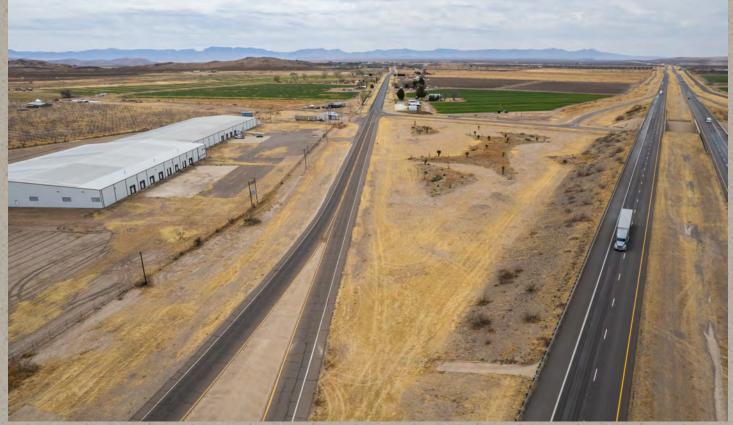

### Location

Balmorhea Warehouse is located at Exit 209 fronting on south side of I-10 east of Balmorhea at Highway 17 intersection which is the gateway to Ft Davis and the Texas Mountain Region to the south. This location is just south of the booming Permian and Delaware Basin and the tremendous Oil and Gas Industry that anchors this region. The facility built in 1996 as a Roadmaster bicycle assembly warehouse was expanded in 2000. One of the largest warehouses in the region it has 13 semi-truck bays, office and is divided into two large open floorplans.