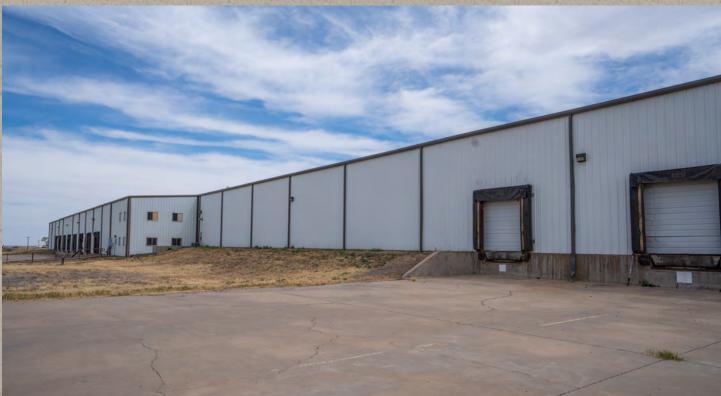

### Location

Balmorhea Warehouse is located at Exit 209 fronting on south side of I-10 east of Balmorhea at Highway 17 intersection which is the gateway to Ft Davis and the Texas Mountain Region to the south. This location is just south of the booming Permian and Delaware Basin and the tremendous Oil and Gas Industry that anchors this region. The facility built in 1996 as a Roadmaster bicycle assembly warehouse was expanded in 2000. One of the largest warehouses in the region it has 13 semi-truck bays, office and is divided into two large open floorplans.

## Description

- 16.972 Ac Security Fenced Property
- 127,654 sq/ft warehouse divided into two large floorplans
- Concrete floors, steel framed, insulated, commercial electric service and lights
- Two offices
- Restrooms with Septic Systems
- Large water well and pumping system, storage, and internal fire abatement system
- 13 Bays with hydraulic floors
- Lights, Heater, and Fan System
- Asphalt and Concrete truck parking and loading aprons
- Room for expansion