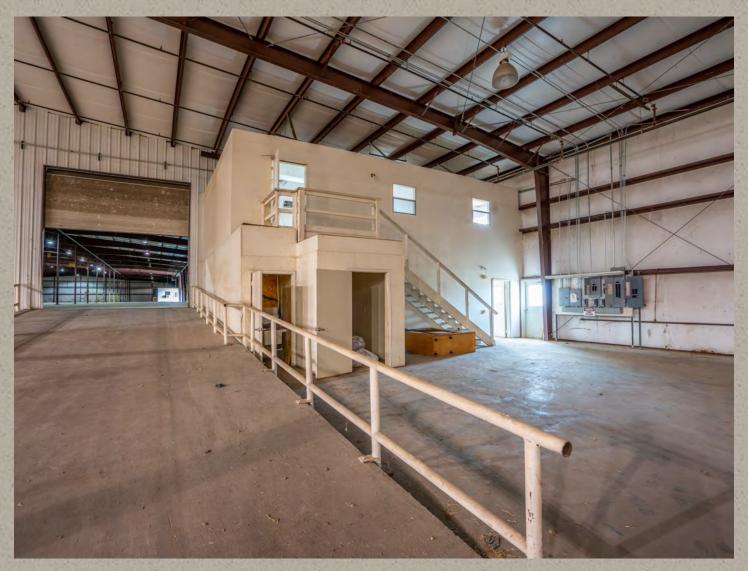

## Description

- 16.972 Ac Security Fenced Property
- 127,654 sq/ft warehouse divided into two large floorplans
- Concrete floors, steel framed, insulated, commercial electric service and lights
- Two offices
- Restrooms with Septic Systems
- Large water well and pumping system, storage, and internal fire abatement system
- 13 Bays with hydraulic floors
- Lights, Heater, and Fan System
- Asphalt and Concrete truck parking and loading aprons
- Room for expansion