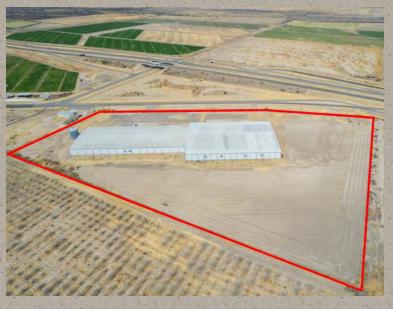

### Location

Balmorhea Warehouse is located at Exit 209 fronting on south side of I-10 east of Balmorhea at Highway 17 intersection which is the gateway to Ft Davis and the Texas Mountain Region to the south. This location is just south of the booming Permian and Delaware Basin and the tremendous Oil and Gas Industry that anchors this region. The facility built in 1996 as a Roadmaster bicycle assembly warehouse was expanded in 2000. One of the largest warehouses in the region it has 13 semi-truck bays, office and is divided into two large open floorplans.

## Description

- 16.972 Ac Security Fenced Property
- 127,654 sq/ft warehouse divided into two large floorplans
- Concrete floors, steel framed, insulated, commercial electric service and lights
- Two offices
- Restrooms with Septic Systems
- Large water well and pumping system, storage, and internal fire abatement system
- 13 Bays with hydraulic floors
- Lights, Heater, and Fan System
- Asphalt and Concrete truck parking and loading aprons
- Room for expansion