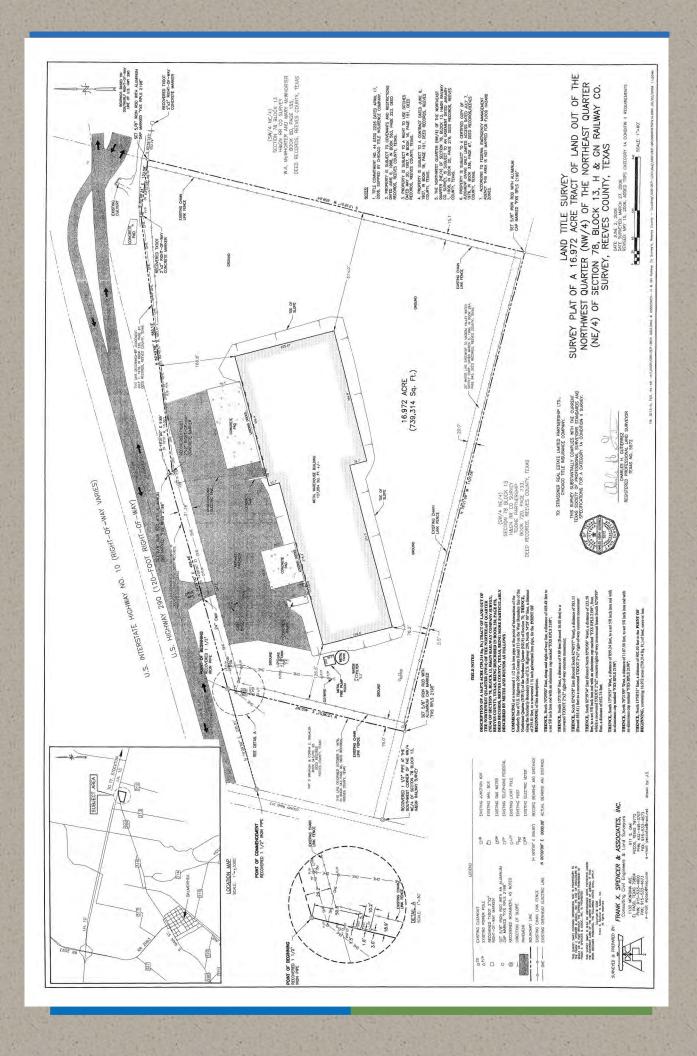

### Location

Balmorhea Warehouse is located at Exit 209 fronting on south side of I-10 east of Balmorhea at Highway 17 intersection which is the gateway to Ft Davis and the Texas Mountain Region to the south. This location is just south of the booming Permian and Delaware Basin and the tremendous Oil and Gas Industry that anchors this region. The facility built in 1996 as a Roadmaster bicycle assembly warehouse was expanded in 2000. One of the largest warehouses in the region it has 13 semi-truck bays, office and is divided into two large open floorplans.

## Description

- 16.972 Ac Security Fenced Property
- 127,654 sq/ft warehouse divided into two large floorplans
- Concrete floors, steel framed, insulated, commercial electric service and lights
- Two offices
- Restrooms with Septic Systems
- Large water well and pumping system, storage, and internal fire abatement system
- 13 Bays with hydraulic floors
- Lights, Heater, and Fan System
- Asphalt and Concrete truck parking and loading aprons
- Room for expansion