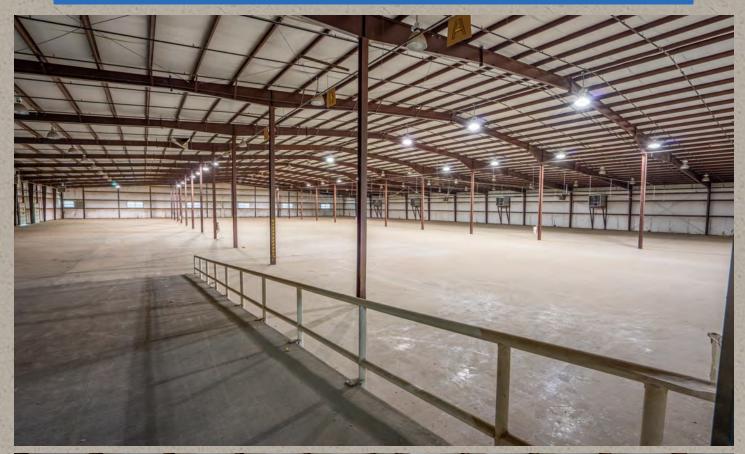

## Description

- 16.972 Ac Security Fenced Property
- 127,654 sq/ft warehouse divided into two large floorplans
- Concrete floors, steel framed, insulated, commercial electric service and lights
- Two offices
- Restrooms with Septic Systems
- Large water well and pumping system, storage, and internal fire abatement system
- 13 Bays with hydraulic floors
- Lights, Heater, and Fan System
- Asphalt and Concrete truck parking and loading aprons
- Room for expansion