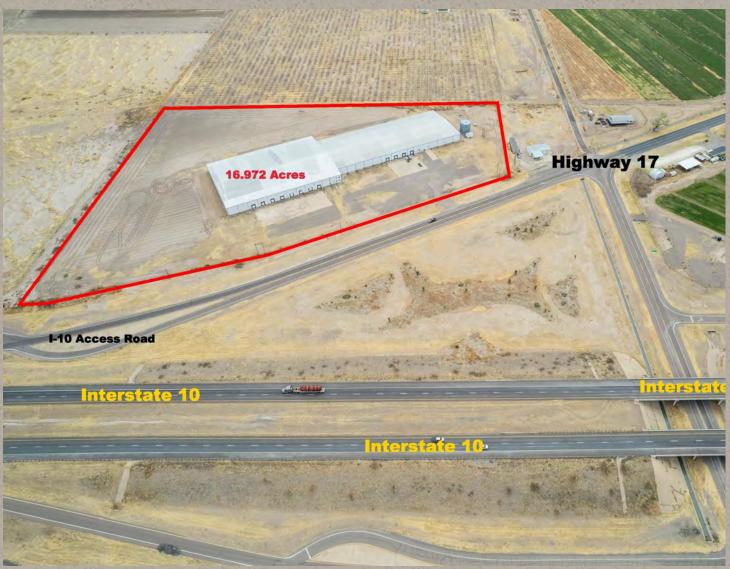

# Balmorhea Warehouse

Commercial Property 16.972± Ac | 127,654 SqFt Reeves County, TX

James King, Agent
Office 432-426-2024
Cell 432-386-2821
James@KingLandWater.com

Harrison King, Agent
Office 512-840-1175
Cell 432-386-7102
Harrison@KingLandWater.com

### Location

Balmorhea Warehouse is located at Exit 209 fronting on south side of I-10 east of Balmorhea at Highway 17 intersection which is the gateway to Ft Davis and the Texas Mountain Region to the south. This location is just south of the booming Permian and Delaware Basin and the tremendous Oil and Gas Industry that anchors this region. The facility built in 1996 as a Roadmaster bicycle assembly warehouse was expanded in 2000. One of the largest warehouses in the region it has 13 semi-truck bays, office and is divided into two large open floorplans.

## Description

- 16.972 Ac Security Fenced Property
- 127,654 sq/ft warehouse divided into two large floorplans
- Concrete floors, steel framed, insulated, commercial electric service and lights
- Two offices
- Restrooms with Septic Systems
- Large water well and pumping system, storage, and internal fire abatement system
- 13 Bays with hydraulic floors
- Lights, Heater, and Fan System
- Asphalt and Concrete truck parking and loading aprons
- Room for expansion