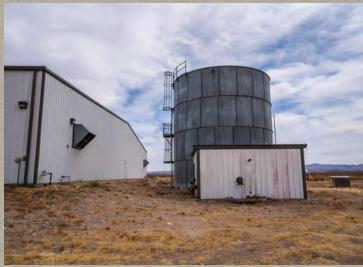

## Description

- 16.972 Ac Security Fenced Property
- 127,654 sq/ft warehouse divided into two large floorplans
- Concrete floors, steel framed, insulated, commercial electric service and lights
- Two offices
- Restrooms with Septic Systems
- Large water well and pumping system, storage, and internal fire abatement system
- 13 Bays with hydraulic floors
- Lights, Heater, and Fan System
- Asphalt and Concrete truck parking and loading aprons
- Room for expansion