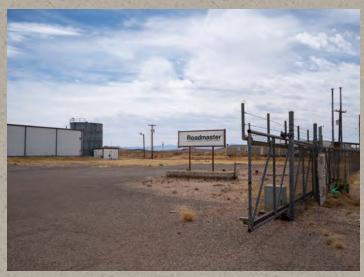

### Location

Balmorhea Warehouse is located at Exit 209 fronting on south side of I-10 east of Balmorhea at Highway 17 intersection which is the gateway to Ft Davis and the Texas Mountain Region to the south. This location is just south of the booming Permian and Delaware Basin and the tremendous Oil and Gas Industry that anchors this region. The facility built in 1996 as a Roadmaster bicycle assembly warehouse was expanded in 2000. One of the largest warehouses in the region it has 13 semi-truck bays, office and is divided into two large open floorplans.