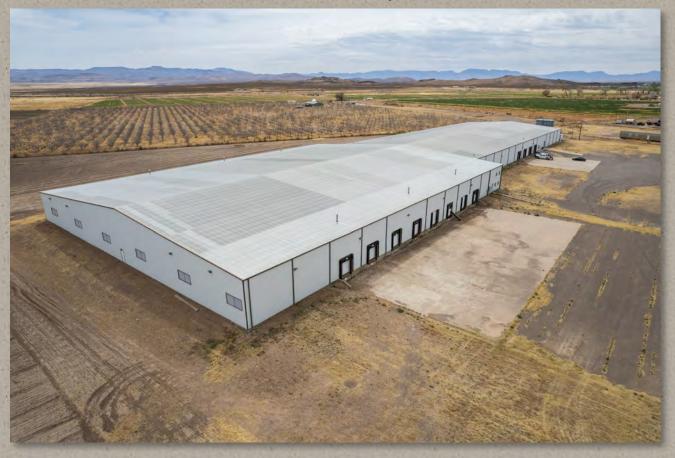

# Balmorhea Warehouse

Commercial Property 16.972± Ac | 127,654 SqFt Reeves County, TX

James King, Agent
Office 432-426-2024
Cell 432-386-2821
James@KingLandWater.com

Harrison King, Agent
Office 512-840-1175
Cell 432-386-7102
Harrison@KingLandWater.com

### Location

Balmorhea Warehouse is located at Exit 209 fronting on south side of I-10 east of Balmorhea at Highway 17 intersection which is the gateway to Ft Davis and the Texas Mountain Region to the south. This location is just south of the booming Permian and Delaware Basin and the tremendous Oil and Gas Industry that anchors this region. The facility built in 1996 as a Roadmaster bicycle assembly warehouse was expanded in 2000. One of the largest warehouses in the region it has 13 semi-truck bays, office and is divided into two large open floorplans.

## Description

- 16.972 Ac Security Fenced Property
- 127,654 sq/ft warehouse divided into two large floorplans
- Concrete floors, steel framed, insulated, commercial electric service and lights
- Two offices
- Restrooms with Septic Systems
- Large water well and pumping system, storage, and internal fire abatement system
- 13 Bays with hydraulic floors
- Lights, Heater, and Fan System
- Asphalt and Concrete truck parking and loading aprons
- Room for expansion